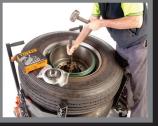

# WHEEL HANDLER

Wheel Handler P/n 110.0200

## POSITION

 Wheel assemblies and \*Hubs at any angle for servicing

### SAFE

- No heavy lifting.
- The Wheel Handler holds the wheel assembly in a comfortable working position while maintenance is carried out.