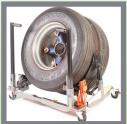

# WHEEL HANDLER

Wheel Handler P/n 110.0200

## POSITION

 Wheel assemblies and \*Hubs at any angle for servicing

## PRECISE

- Excellent visibility.
- Infinite fore and aft wheel tilt.
- Large caster wheels for easy manoeuvring.
- Simple height control.