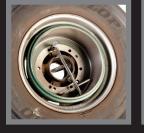

### HUB KIT P/n 110.0201

 The hub kit allows the drum brake hub or disc brake hub to be quickly and easily removed, serviced and refitted accurately with no heavy lifting.