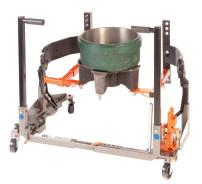

### HUB KIT P/n 110.0201

 The hub kit allows the drum brake hub or disc brake hub to be quickly and easily removed, serviced and refitted accurately with no heavy lifting.