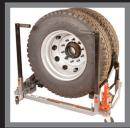

# WHEEL HANDLER

Wheel Handler P/n 110.0200

## POSITION

 Wheel assemblies and \*Hubs at any angle for servicing

## PRECISE

- Excellent visibility.
- Infinite fore and aft wheel tilt.
- Large caster wheels for easy manoeuvring.
- Simple height control.