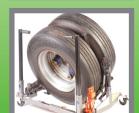

# WHEEL HANDLER

Wheel Handler P/n 110.0200

## POSITION

 Wheel assemblies and \*Hubs at any angle for servicing

## PRECISE

- Excellent visibility.
- Infinite fore and aft wheel tilt.
- Large caster wheels for easy manoeuvring.
- Simple height control.