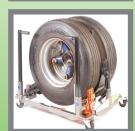

# WHEEL HANDLER

Wheel Handler P/n 110.0200

## POSITION

 Wheel assemblies and \*Hubs at any angle for servicing

### SAFE

- No heavy lifting.
- The Wheel Handler holds the wheel assembly in a comfortable working position while maintenance is carried out.

## PRECISE

- Excellent visibility.
- Infinite fore and aft wheel tilt.
- Large caster wheels for easy manoeuvring.
- Simple height control.