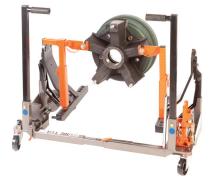

### HUB KIT P/n 110.0201

 The hub kit allows the drum brake hub or disc brake hub to be quickly and easily removed, serviced and refitted accurately with no heavy lifting.