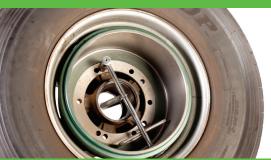

### HUB KIT P/n 110.0201

 The hub kit allows the drum brake hub or disc brake hub to be quickly and easily removed, serviced and refitted accurately with no heavy lifting.