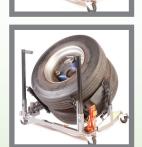

# WHEEL HANDLER

Wheel Handler P/n 110.0200

## POSITION

 Wheel assemblies and \*Hubs at any angle for servicing

## PRECISE

- Excellent visibility.
- Infinite fore and aft wheel tilt.
- Large caster wheels for easy manoeuvring.
- Simple height control.