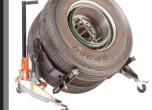

### HUB KIT P/n 110.0201

 The hub kit allows the drum brake hub or disc brake hub to be quickly and easily removed, serviced and refitted accurately with no heavy lifting.