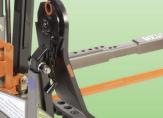

### BRAKE DRUM BOLT HOLDER P/n 110.0202

• The bolt holder allows one person to quickly and easily remove and replace brake drum nuts and bolts on spider or spoke hubs.