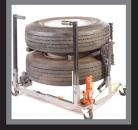

## POSITION

 Wheel assemblies and \*Hubs at any angle for servicing

- Lifting capacity: certified at 300kilograms WLL
- Width 1100mm (set for the smallest wheel diameter)
- Depth: 900mm
- Height: 1000mm
- Weight: 110 Kilograms
- Wheels: 4 x 100mm castor wheels - two with brakes